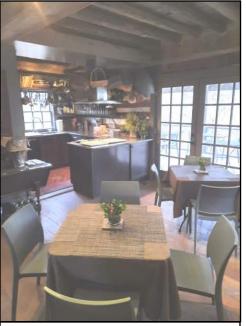

Benjamin Franklin who lived in Philadelphia.

MAIN DINING ROOM with OPEN KITCHEN and DOORWAY TO OUTDOOR DECK DINING