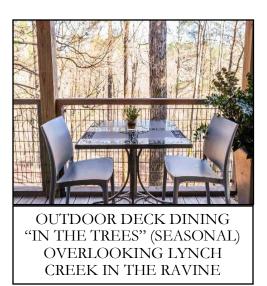

Benjamin Franklin who lived in Philadelphia.

MAIN DINING ROOM with OPEN KITCHEN and DOORWAY TO OUTDOOR DECK DINING