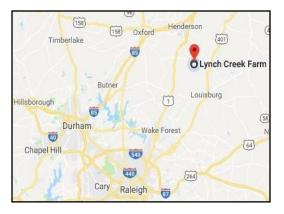

## LOCATE US ON GOOGLE MAPS

WE ARE CONVENIENTLY LOCATED IN FRANKLIN COUNTY - NORTH OF WAKE FOREST AND EAST OF US-1 - MIDWAY BETWEEN LOUISBURG AND HENDERSON