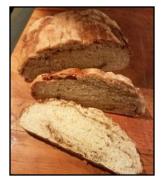

#### CUSTOM BREAD ORDERS

The Bakery now accepts Custom Bread Orders.

Are you planning a Special Event?

Fresh-Baked Breads and Rolls can make your event unique!

What Breads or Rolls are needed for your Party?

#### FREEZE OUR BREADS

I highly recommend that the best way to preserve our Breads is to slice them immediately after pickup, then package them tightly in zip-lock plastic bags and place them in the freezer.

Take out slices as needed and reheat them in a TOASTER or TOASTER OVEN - NEVER MICROWAVE them!

I guarantee the Breads will taste like they just came fresh out of the oven.

They can be kept frozen, if packaged tightly, for an incredibly long time without sacrificing their taste or texture.

Because we are only baking once a month, you can buy larger quantities, and enjoy the Breads throughout the month.